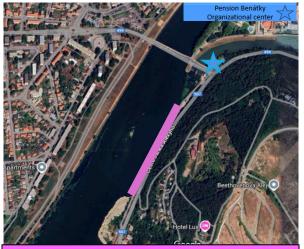

#### THE COMPETITION VENUE

Water reservoir Sĺňava (sector A, B, C) and Biskupický channel (sector D, E)

Alternative venue where teams can have practice during the stop days:

Water reservoir Sĺňava along the road of Janko Alexy and at Water reservoir Sĺňava in the marked area only.

Alternative venue: GPS: 48.582559, 17.836705 GPS: 48.559540, 17.833554

**Organizational center adress:** Penzión Benátky, Topoľčianska 4003/1, 921 01 Piešťany

Practice during stop days

The championship will be held on the *Water reservoir Sĺňava* and **Biskupický channel** in Ratnovce and Piešťany in the western part of Slovakia.

#### Water data: Water reservoir Sĺňava (sector A, B, C)

Width: 550 m to the first island.

Depth: 1,5m to 2,5m at 13 meters from the bank and from 2,5m to 5m at 40m from the bank Bank: Flat grass approx. 6 meters. It will be possible to install the platform into the water, duly aligned with the official line or under no circumstances may the front legs be at a depth greater than half meter.

#### Water data: Biskupický channel (sector D, E)

Width: About 45 meters.

Depth: at 13 meters from the bank up to 5 meters.

Bank: stones under small angle, with some trees.

Channel bottom: hard, small stones, gravel.