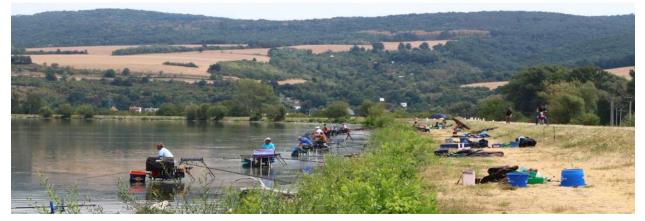

#### THE COMPETITION VENUE

Water reservoir Sĺňava (sector A, B, C) and Biskupický channel (sector D, E)

Alternative venue where teams can have practice during the stop days:

Water reservoir Sĺňava along the road of Janko Alexy and at Water reservoir Sĺňava in the marked area only.

Alternative venue: GPS: 48.582559, 17.836705 GPS: 48.559540, 17.833554

**Organizational center adress:** Penzión Benátky, Topoľčianska 4003/1, 921 01 Piešťany

Practice during stop days

The championship will be held on the *Water reservoir Sĺňava* and **Biskupický channel** in Ratnovce and Piešťany in the western part of Slovakia.

#### Water data: Water reservoir Sĺňava (sector A, B, C)

Width: 550 m to the first island.

Depth: 1,5m to 2,5m at 13 meters from the bank and from 2,5m to 5m at 40m from the bank Bank: Flat grass approx. 6 meters. It will be possible to install the platform into the water, duly aligned with the official line or under no circumstances may the front legs be at a depth greater than half meter.

Reservoir bottom: small stones, gravel and clay, varying from hard to soft.

Water flow speed: slow.

Shipping: Pleasure boating and occasional commercial boats.

#### Water data: Biskupický channel (sector D, E)

Width: About 45 meters.

Depth: at 13 meters from the bank up to 5 meters.

Bank: stones under small angle, with some trees.

Channel bottom: hard, small stones, gravel.

Water flow speed: depends on hydroelectric power station, mostly fast-moving water.

Shipping: no boats.

As this championship as the particularity to be match in two different venues, a lake and a canal, with characteristics of fishing completely different, the draw of anglers per sector is conditioned. Before sectors draw, each captain has the option to indicate the three anglers for lake and the two anglers for canal. After that, the three anglers of canal will be draw by sectors A, B and C and the two anglers of canal will be draw by sectors D and E.