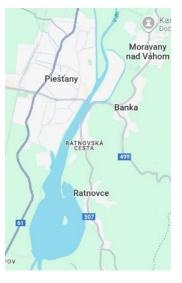

#### THE COMPETITION VENUE

Water reservoir Sĺňava (sector A, B, C) and Biskupický channel (sector D, E)

Alternative venue where teams can have practice during the stop days:

Water reservoir Sĺňava along the road of Janko Alexy and at Water reservoir Sĺňava in the marked area only.

Alternative venue: GPS: 48.582559, 17.836705 GPS: 48.559540, 17.833554

**Organizational center adress:** Penzión Benátky, Topoľčianska 4003/1, 921 01 Piešťany

Practice during stop days

The championship will be held on the *Water reservoir Sĺňava* and **Biskupický channel** in Ratnovce and Piešťany in the western part of Slovakia.

#### WHERE WE ARE AND HOW TO JOIN US

Piešťany - Ratnovce