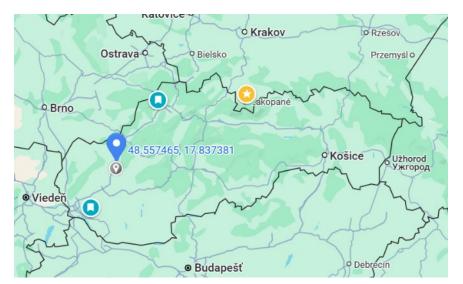

#### WHERE WE ARE AND HOW TO JOIN US

Piešťany - Ratnovce

### Distances to large cities by car:

The Slovak republic

| Trnava     | 42 km |
|------------|-------|
| Trenčín    | 46 km |
| Nitra      | 50 km |
| Bratislava | 88 km |

about 30 minutes about 35 minutes about 50 minutes about 60 minutes

#### Distances to main Airports by car:

Bratislava Airport 78 km about 50 minutes/ Slovak republic /Vienna Airport 132 km about 1h 30 minutes/ Austria /Budapest Airport 250 km about 3 hours/ Hungary /