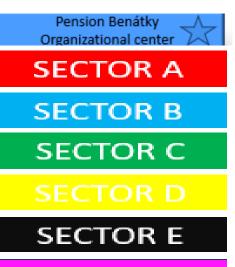

#### THE COMPETITION VENUE

Water reservoir Sĺňava (sector A, B, C) and Biskupický channel (sector D, E)

Alternative venue where teams can have practice during the stop days:

Water reservoir Sĺňava along the road of Janko Alexy and at Water reservoir Sĺňava in the marked area only.

Alternative venue: GPS: 48.582559, 17.836705 GPS: 48.559540, 17.833554

**Organizational center adress:** Penzión Benátky, Topoľčianska 4003/1, 921 01 Piešťany

Practice during stop days

The championship will be held on the *Water reservoir Sĺňava* and **Biskupický channel** in Ratnovce and Piešťany in the western part of Slovakia.

#### Water data: Water reservoir Sĺňava (sector A, B, C)

Width: 550 m to the first island.

Depth: 1,5m to 2,5m at 13 meters from the bank and from 2,5m to 5m at 40m from the bank Bank: Flat grass approx. 6 meters. It will be possible to install the platform into the water, duly aligned with the official line or under no circumstances may the front legs be at a depth greater than half meter.

#### Water data: Biskupický channel (sector D, E)

Width: About 45 meters.

Depth: at 13 meters from the bank up to 5 meters.

Bank: stones under small angle, with some trees.

Channel bottom: hard, small stones, gravel.