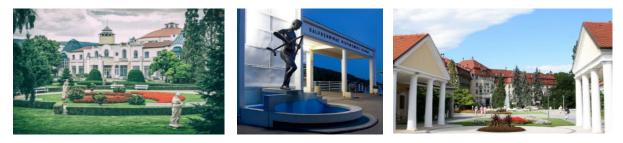

### <u>Piešťany</u>

Piešťany is the biggest and busiest spa town in the country, attracting many visitors from the Gulf countries, mostly the United Arab Emirates, Qatar, Kuwait, and Bahrain. Its fame is associated with the medicinal geothermal water and medicinal sulphuric mud. The mud and thermal mineral water in Piešťany have remarkable therapeutic effects on locomotion apparatus disorders and are unique not only in Europe, but worldwide too.

It is the largest and most successful Slovak spa specializing in the therapy of diseases of locomotion apparatus. Hot mineral springs (67°-69°C) with the content of 1,500 mg of mineral substances per liter.

The **self-reproducing deposits of the medicinal mud** as the product of the joint activity of mineral springs and river sediments of the Váh river are a remarkable phenomenon. The unique **mud of Piešťany** has an exceptional therapeutic effect on rheumatic disorders and some neurological disorders and it is applied in form of mud wrappings and so-called mire.

The park of the Kúpeľný Ostrov (the Spa Island) with its fountains and statues offers interesting scenery. Parts of the area include an open-air thermal swimming pool, a network of spa hotels, health care facilities and sport facilities.

In the northern part of the island there is a spa **Social Centre**, which provides **cultural and** artistic programs of various genres, theatre festivals, and excursions to the local architectural and historical monuments and landmarks. In two halls of the Social Centre, international congresses and conferences are held and there are also galleries and other premises.