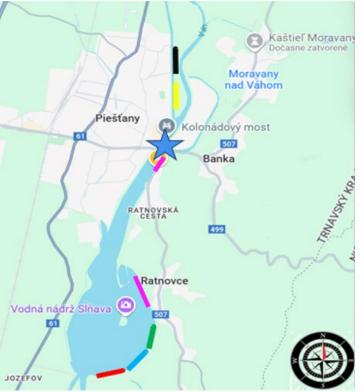

#### THE COMPETITION VENUE

Water reservoir Sĺňava (sector A, B, C) and Biskupický channel (sector D, E)

Alternative venue where teams can have practice during the stop days:

Water reservoir Sĺňava along the road of Janko Alexy and at Water reservoir Sĺňava in the marked area only.

Alternative venue: GPS: 48.582559, 17.836705 GPS: 48.559540, 17.833554

**Organizational center adress:** Penzión Benátky, Topoľčianska 4003/1, 921 01 Piešťany

Practice during stop days

The championship will be held on the *Water reservoir Sĺňava* and **Biskupický channel** in Ratnovce and Piešťany in the western part of Slovakia.

#### Water data: Water reservoir Sĺňava (sector A, B, C)

Width: 550 m to the first island.

Depth: 1,5m to 2,5m at 13 meters from the bank and from 2,5m to 5m at 40m from the bank Bank: Flat grass approx. 6 meters. It will be possible to install the platform into the water, duly aligned with the official line or under no circumstances may the front legs be at a depth greater than half meter.

#### Water data: Biskupický channel (sector D, E)

Width: About 45 meters.

Depth: at 13 meters from the bank up to 5 meters.

Bank: stones under small angle, with some trees.

Channel bottom: hard, small stones, gravel.